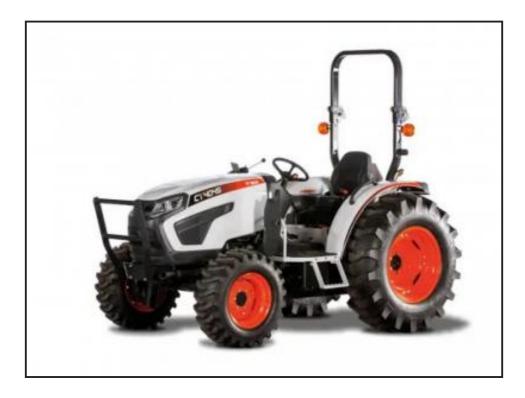

## **Bobcat CT4045**

## **£POA**

The 45-hp, turbo-charged CT4045 compact tractor offers 2,716-lb. 3-point hitch lift capacity for heavy-duty jobs. Get a lot of horsepower at an affordable price with the Bobcat CT4045 45-hp compact tractor. Turbo-charged for consistently high performance and impressive low-end torque even in high altitudes, this fast and powerful tractor features a Category 1 three-point hitch for heavy-duty attachment and implement work.

| Product Details |                  |
|-----------------|------------------|
| Category/Type   | Compact Tractors |
| Make            | Bobcat           |
| Model           | CT4045           |
| Year            | 2025             |
| Hours           | New              |