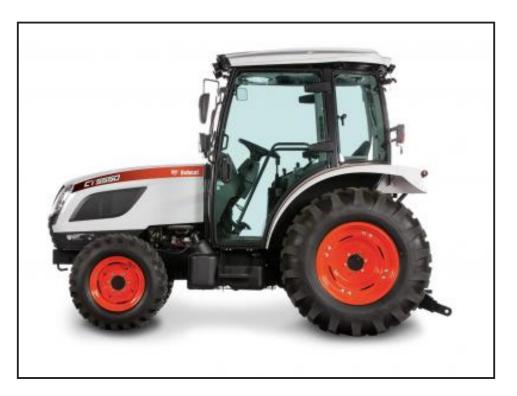

## Bobcat CT5550

## **£POA**

The Bobcat CT5550 turbo-charged, 50-hp compact tractor features an enclosed, factory-installed cab and an electronic hydrostatic transmission. The Bobcat® CT5550 delivers high performance, outstanding comfort and fast, easy implement changes, topped by a premium factory-installed enclosed cab loaded with comfort features.