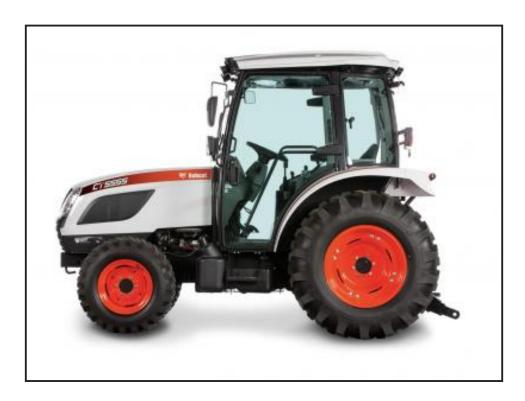

## **Bobcat CT5555**

## **£POA**

The fully equipped 55-hp, turbo-charged CT5555 delivers performance and comfort with an electronic hydrostatic transmission and deluxe factory-installed, enclosed cab. The CT5555 combines power, comfort and outstanding versatility for work around your farm or property. This fully equipped model includes a deluxe factory-installed enclosed cab featuring power and tilt steering for year-round productivity.

| Product Details |                  |
|-----------------|------------------|
| Category/Type   | Compact Tractors |
| Make            | Bobcat           |
| Model           | CT5555           |
| Year            | 2025             |
| Hours           | New              |