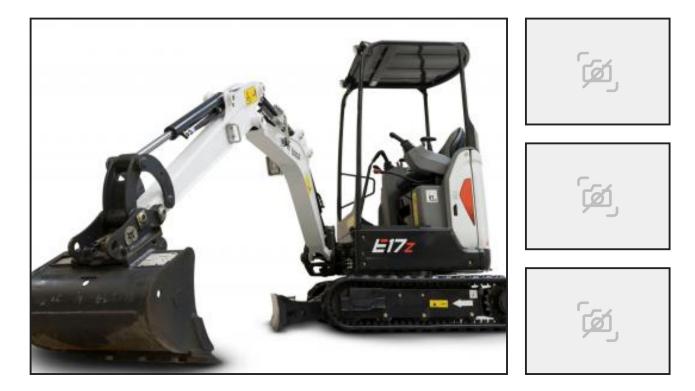

## **Bobcat E17**

## £POA

The Bobcat® E17 compact excavator (mini excavator) delivers performance in confined spaces with the need for only minimal repositioning. The operator can hydraulically retract the undercarriage to a width of only 98 cm in order to travel through gates or between walls and houses, then expand it to 136 cm for a wider footprint and greater performance. The E17 has reduced tail swing for better versatility and manoeuvrability on compact jobsites.