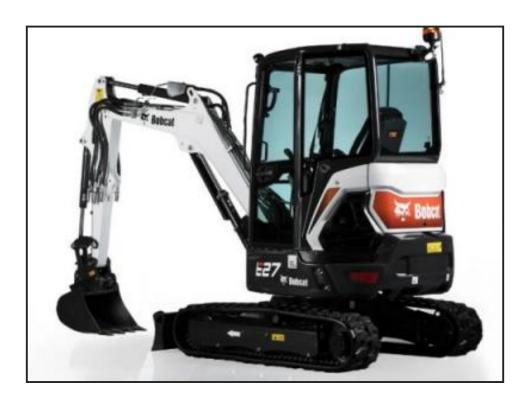

## **Bobcat E27**

## **£POA**

The new Bobcat® conventional tail swing E27 model introduces an in-class unique combination of superior stability, class leading digging performance and breakout forces, together with a transport weight that is still below the weight limits for appropriate trailers. Even with the optional heavy counterweight, the E27 offers just 280mm of tail overhang which allows the machine to be operated in confined spaces. This makes the machine an ideal tool for highly demanding applications where performance together with transportability have a priority over compactness.