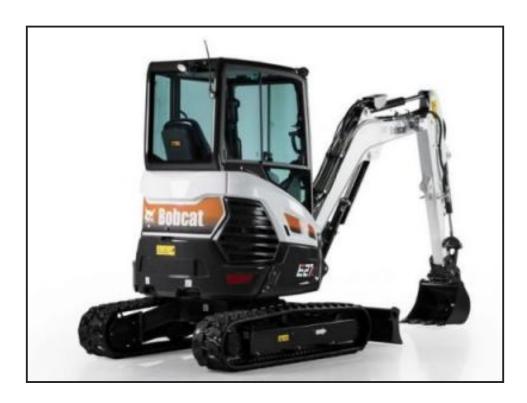

## **Bobcat E27z**

## **£POA**

The Bobcat® E27z compact excavator model further enhances the excellent performance characteristics of Bobcat's current E26 machine, with the largest cab for this size of machine on the market. As a true Zero House Swing (ZHS) machine (even with the optional heavy counterweight), the E27z offers the highest flexibility of movements when working close to walls, coupled with best-in-class 360-degree stability and a low weight for easy transportation. With the optional long arm and a premium cab, the E27z offers the digging output and operator comfort of

| Product Details |                    |
|-----------------|--------------------|
| Category/Type   | Compact Excavators |
| Make            | Bobcat             |
| Model           | E27z               |
| Year            | 2023               |
| Hours           | -                  |