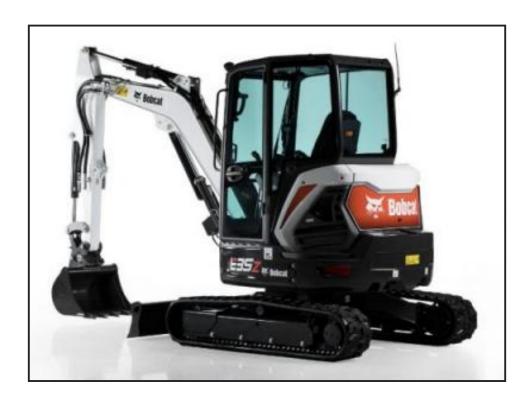

## **Bobcat E35z**

## **£POA**

The new Bobcat® E35z, a new generation model in the popular 3.5 tonne machine class offers the additional benefits of ZHS design. This excavator provides the best possible mix of compactness, a large operating range for the workgroup (especially with the optional long arm), great stability (two counterweight options available) and a large and comfortable operator area. This machine tops out the R-Series range and will be appreciated by customers with a need for a high specification ZHS model, whilst preferring the lower cost of ownership compared to higher