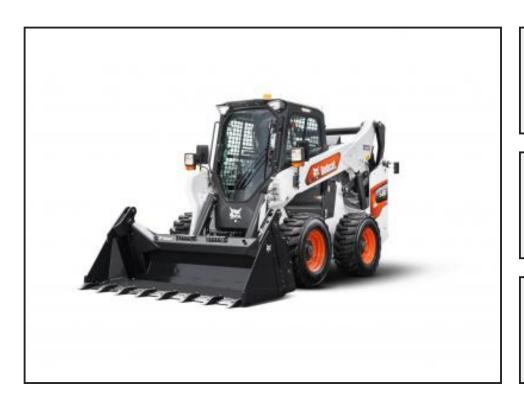

## **Bobcat S86**

## **£POA**

The S86 gives you unparalleled performance and lift capabilities. Despite the machine's compact size, it offers increased reach, superior comfort and Bobcat's signature reliability. The pinnacle of Bobcat's skid-steer loaders line-up, the S86 builds on decades of experience to bring unparalleled controllability, intuitive operation, increased reach, and superior comfort in a compact machine that's built to last. The Super Flow function guarantees excellent performance even with the most power-hungry attachments and enough power for the most demanding applications.