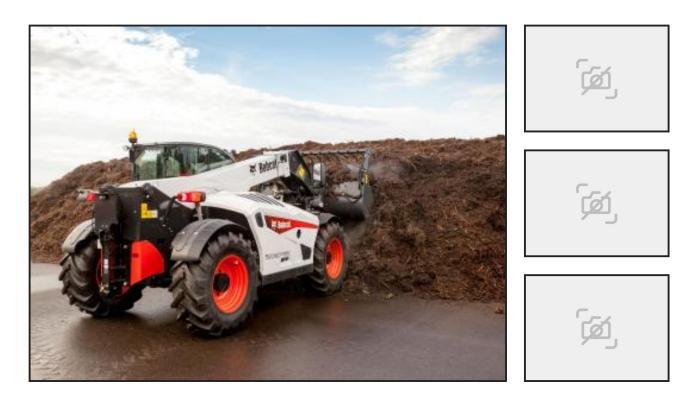

## **Bobcat TL34.65HF AGRI**

## **£POA**

The Bobcat R-Series TL34.65HF Telehandler with best-in-class boom speeds and High Flow is a perfect match for all your agriculture needs. It features a premium, large and roomy workspace and a patented high visibility cab to aid efficient and safe work.