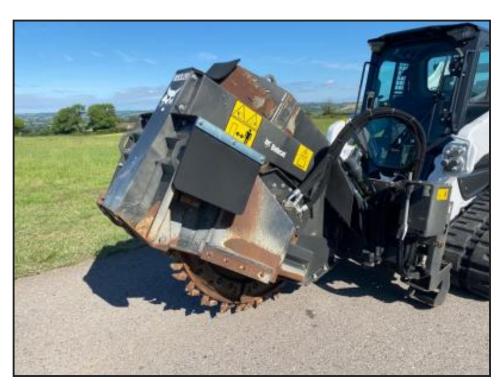

## **£POA**

Bobcat WS-SL20 Wheel Saw Trencher, 2018, hydraulic depth adjustment, hydraulic side shift. Skid steer brackets. Self-Levelling Wheel Saw. Approved for use on the Bobcat S630, S650, S770 and S850 skid-steer loaders; the T590, T650, T770 and T870 compact track loaders and the A770 all-wheel steer loader, the WS-SL20 Wheel Saw is designed to cut efficiently through asphalt, rock and concrete surfaces. Max digging depth 250 - 500mm. Diametro scavo 80 mm.