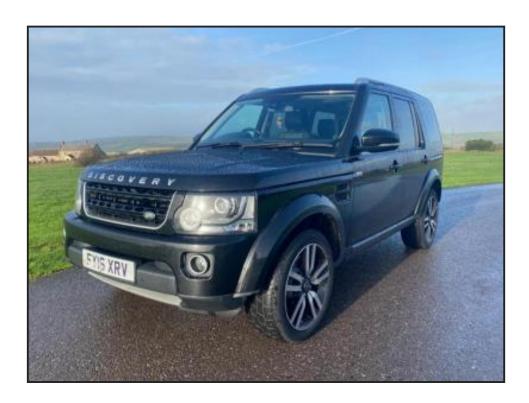

## **Land Rover Discovery 4**

£20,750.00

Land Rover Discovery 4 SDV6 LANDMARK, 2016, 97042 miles, metallic black, black leather interior, privacy glass, satellite navigation, bluetooth handsfree phone connectivity, reverse camera, heated steering wheel, parking sensors, panoramic roof, electric windows, climate control, heated seats, electric wing mirrors, heated screens front and rear, automatic lights, automatic wipers, cruise control, DAB digital radio, 7 seats, tow bar, alloy wheels, terrain response system, hill descent control, electronic air suspension, £20,750 + VAT