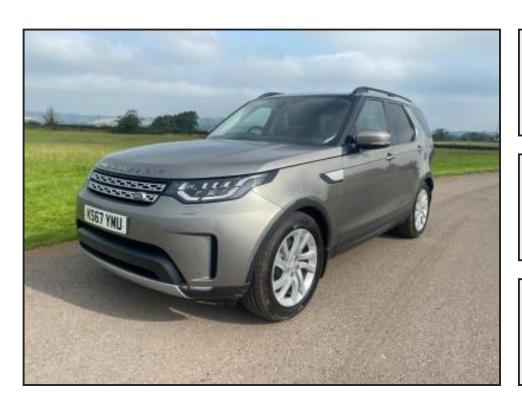

## Land Rover Discovery HSE Td6

## £30,250.00

Land Rover Discovery HSE Td6, 2017 (67), 38919 miles, 21in Alloy Wheels - 10 Spoke Style, Rear Seats with Manual Slide and Power Recline, 7 Seats, ABS - Anti Lock Braking System, AHBA - Auto High Beam Assist, Auto Dimming Rear View Mirror, Auto-Dimming Exterior Mirrors, Automatic Headlights, Autonomous Emergency Braking, Blind Spot Assist with Reverse, Traffic Detection, Reverse Camera, Bright Treadplates, Chrome Door Handles, Climate Front with Heated Rear Seats, Configurable Interior Mood Lighting, ESP