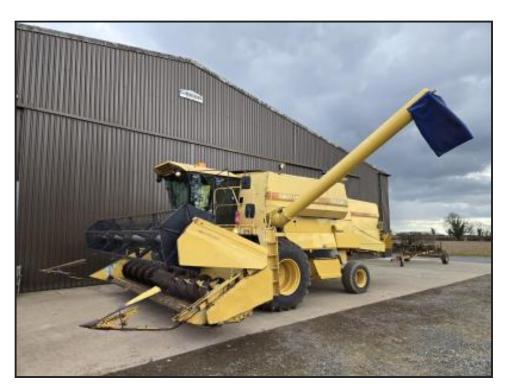

## **New Holland TX36**

## **£POA**

New Holland TX36, 1992, 3779 hours, 20ft head c/w trailer, Ford 6 cylinder turbo, 6 straw walker, chaff spreader, AC, hydro, side knife, set of lifters. Very tidy and well looked after machine. Recent works (last 200hrs): full service, front feed elevator overhaul, unload auger tube, cross auger belly covers x2, shaker shoe replaced with all new arms and bushes, radiator flush, air filter upgrade, all new knife sections, aircon overhaul and lots more.

| Product Details |             |
|-----------------|-------------|
| Category/Type   | Combines    |
| Make            | New Holland |
| Model           | TX36        |
| Year            | 1992        |
| Hours           | 3779        |