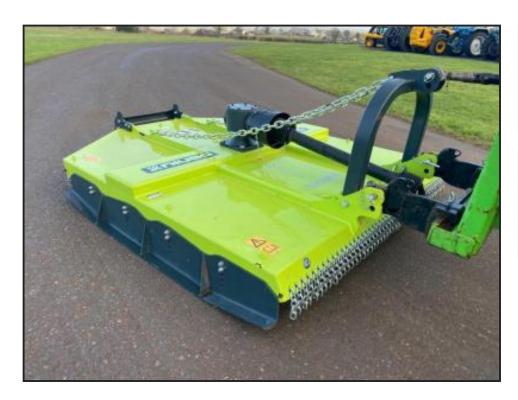

## **NIUBO Shark HD Topper**

## **£POA**

New NIUBO Shark DSH210C HD mower / topper, 2.05m working width, 2019 build, 3 blades, chassis made of 6mm steel, 4-position-height-adjustable skids, cross beam reinforcement, rounded back end for a tighter turning circle, front and back protection chains, rear roller

## **Product Details**

| Category/Type | Attachments & Other Machinery |
|---------------|-------------------------------|
| Make          | NIUBO                         |
| Model         | Shark HD Topper               |
| Year          | 2019                          |
| Hours         | New                           |
|               |                               |