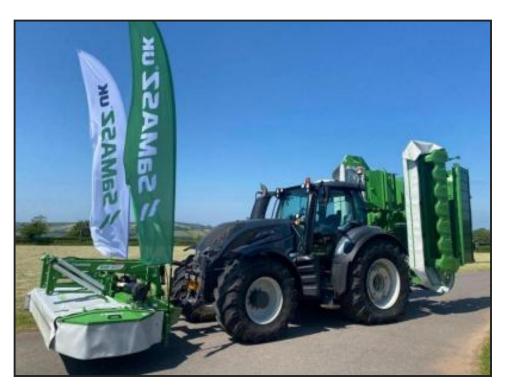

## SaMASZ KDD 861 ST

£43,750.00

Ex-Demo SaMASZ KDD 861 ST Twin Mowers, 2022 build, 2 year warranty, only cut 100 acres from new, 8.6 meter working width, hydropneumatic suspension, own hydraulic unit, control panel, hydraulic folding, tine conditioner, metal swath guides, swath conveyors, quick knife replacement system, hardened skids, wear plates on sliding skids, support springs, swath width adjustment, road lighting kit, extensive spare parts held in stock, 200hp+ required, RRP £60,605