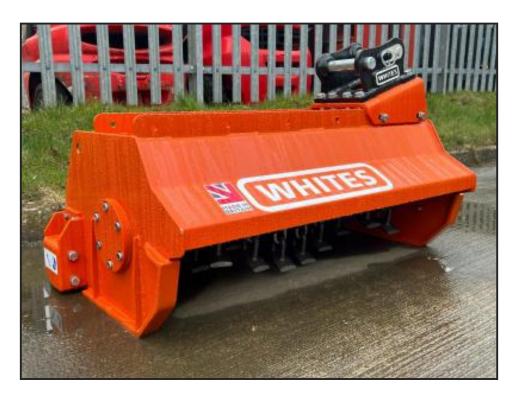

## **£POA**

New Whites Excavator Flail Mowers, 2025, direct drive motor – no case drain line, low flow operation, swinging hammer design, can cut up to 80mm branches/brush, roller compactor, must be used on single acting hydraulic circuit – ie hammer line free flow return. Made in the UK. Available to order.